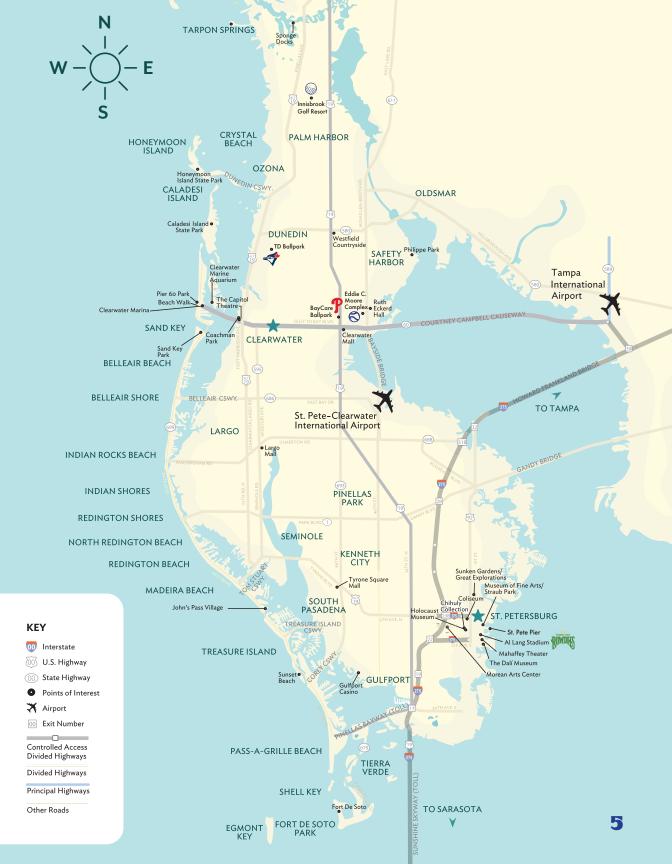

The St. Pete-Clearwater area is served by two international airports—St. Pete-Clearwater International Airport (PIE) & Tampa International Airport (TPA)—& more than 25 airlines. Once you've reached your hotel, everything you need is nearby, thanks to convenient walkability & ample public transportation options including trolleys, rideshare & seasonal ferry services.

- Orlando Less than 3 hours
- Tampa 30-40 mins

Scan to explore maps, airports & transportation.