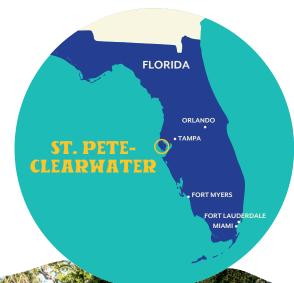

### SPORTS PLANNER GUIDE

Host your next event in St. Pete-Clearwater, a sun-soaked peninsula on Florida's west coast, separating the Gulf Coast from Tampa Bay with 35 miles of award-winning white-sand beaches annually ranked among the world's best. Choose from a variety of state-of-the-art facilities & one-of-a-kind venues for competition with planning support from our team.

- Orlando Less than 3 hours
- Tampa 30-40 mins

Scan to explore maps, airports & transportation.