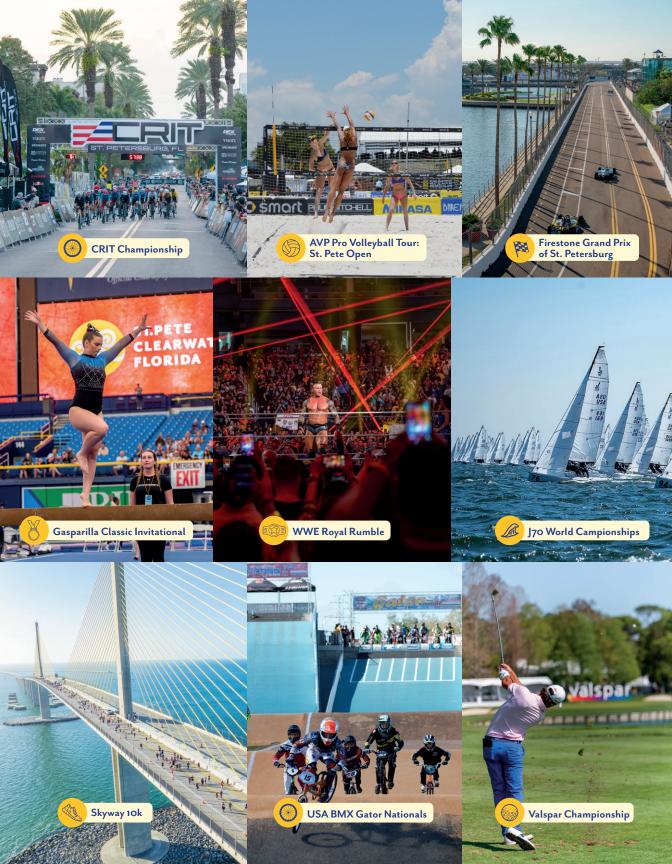

Best Fishing Charters in America -Hubbard's Marina (#1) -3rd consecutive year

Florida Sports Foundation Larry Pendleton Awards Best Awarded Event of the Year, Large Market: WWE Royal Rumble