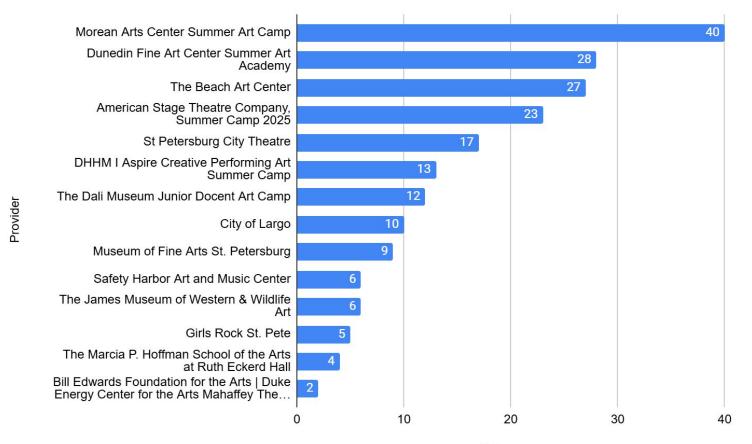

10 or more Campers report any particular eligibility factor.

|    |       | Live in East Tarpon Springs, North Greenwood, Highpoint, Lealman Corridor, or South St. |  |  |
|----|-------|-----------------------------------------------------------------------------------------|--|--|
| 12 | 33712 | Petersburg                                                                              |  |  |
| 10 | 33713 | Receive a free or reduced-cost school lunch                                             |  |  |
| 10 | 33713 | Go to a Title 1 school as listed at https://www.pcsb.org/Page/10735                     |  |  |
| 10 | 33711 | Receive a free or reduced-cost school lunch                                             |  |  |

# \$63K Art Camp Grants: 2025 Data - 3

#### 2025 Campers by Provider



# Campers

# \$63K Art Camp Grants: 2025 Data - 4a

Creative Pinellas 2025 Art Camp Grant Campers by Zip Code



Zip Codes

## \$63K Art Camp Grants: 2025 Data - 4b

2025 All Zip Codes Map

- Yellow Markers = 5 or more Art Camp Grants
- Blue Markers = 4 or fewer Art Camp Grants



# \$63K Art Camp Grants: 2025 Data - 4c

- We looked at if any Camp Providers were matching more prevalently to any Zip Codes.
- The following are Zip Codes that had 5 or more Campers match to any particular Camp Provider.

| 9 | Morean Arts Center Summer Art Camp                | 33713 |
|---|---------------------------------------------------|-------|
| 8 | The Beach Art Center                              | 33770 |
| 7 | The Beach Art Center                              | 33774 |
| 7 | American Stage Theatre