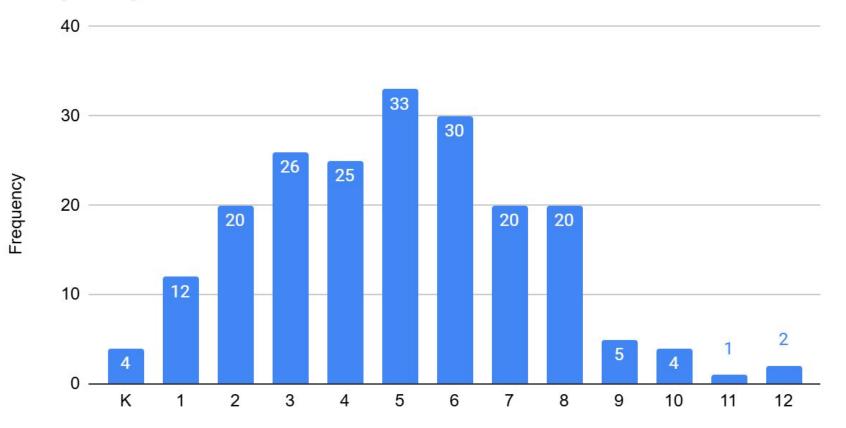

## \$63K Art Camp Grants: 2025 Data - 5a

Frequency vs. Grade

Grade

# \$63K Art Camp Grants: 2025 Data - 5b

- We looked at if any grades were matching more prevalently to any Camp Providers.
- The following are grades that had 5 or more Campers match to any particular Camp Provider.