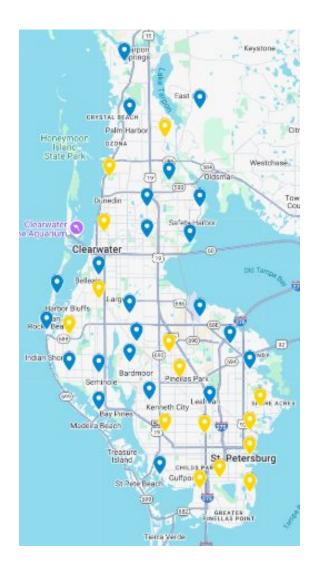

## \$63K Art Camp Grants: 2025 Data - 4b

2025 All Zip Codes Map

- Yellow Markers = 5 or more Art Camp Grants
- Blue Markers = 4 or fewer Art Camp Grants