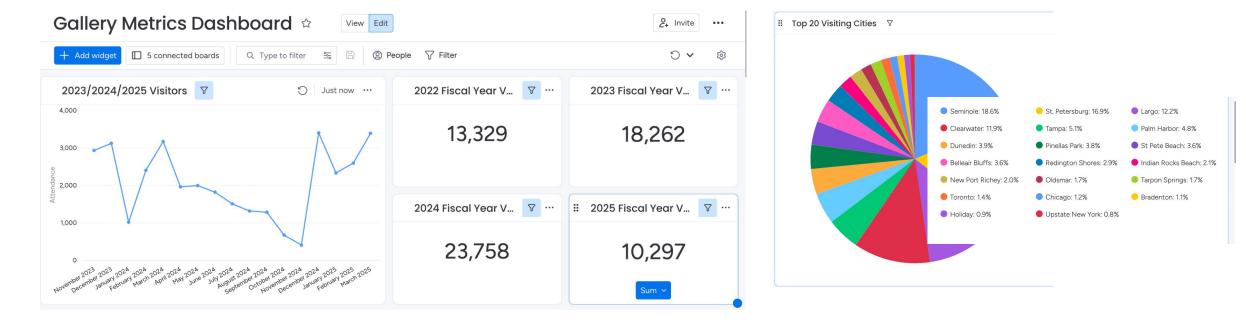

# **Gallery Dashboard**

### Visitor Information just got a bit more visual.

The Gallery is a front line to all of the data about our visitors. Through data form collection we have been able to present a more visual way to consume the visitor information collected. In March the Gallery Dashboard was enhanced to show top Zip Codes, Cities, States, Countries and more visiting the Gallery at Creative Pinellas.