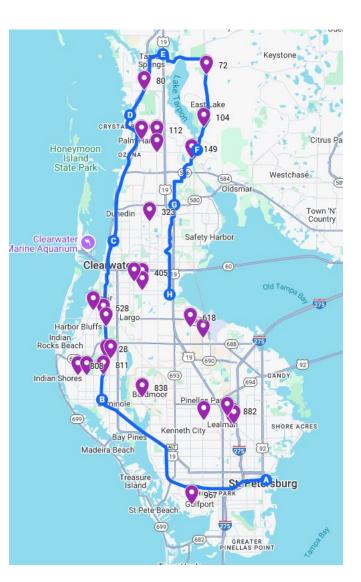

ed re-installation of damaged Lealman mural with Leo Gomez
- Met with an SPC Public Policy student for their class assignment interview

# Signal Box Artists 2025

- cheryl weber (jujmo) 113th St and Walsingham #682
- Chris Van Vooren Tampa Rd and Belcher Rd #133
- John Gascot Haines and 28th St #882
- MAGNETIC SPACE BUBBLE Nursery Rd & S Keene Rd #418
- Taylor Crosland 49th St & 140th Ave #630
- Adela Salas 131st St & 102nd Ave #809
- Kim Michelle Coakley Lakeview Rd & S Lake Ave #402
- ChromaCreature 28th St N and 54th Ave N #906
- Zoe Perez 54th Ave @ Haines Road #907
- Michael James O'Connell 62nd Ave @ Haines Rd #877
- Tania Torres 49th St @ 58th Ave #5020 / #F20

# **Preview Samples of Signal Box Art 2025**







# Map of 28 Signal Box Artworks in Pinellas

• Blue = Pinellas Trail



# \$63K Art Camp Grants: 2025 Data - 1

| Creative Pinellas 2025 Art Camp Grants       |       |
|----------------------------------------------|-------|
| Arithmetic Mean per Individual Matched Grant | \$282 |
| Median                                       | \$260 |
| Mode                                         | \$260 |
| Number Campers (Named)                       | 202   |
| Number Campers (est. of group subsidies)     | 21    |
| Zip Codes Represented                        | 38    |
| Number Providers to be funded                | 14    |

# \$63K Art Camp Grants: 2025 Data - 2a

### Eligibility Factors of Art Camp Grant Campers 2025



Frequency

150

# \$63K Art Camp Grants: 2025 Data - 2b

- We looked at if any eligibility factors were more prevalent in different Zip Codes.
-