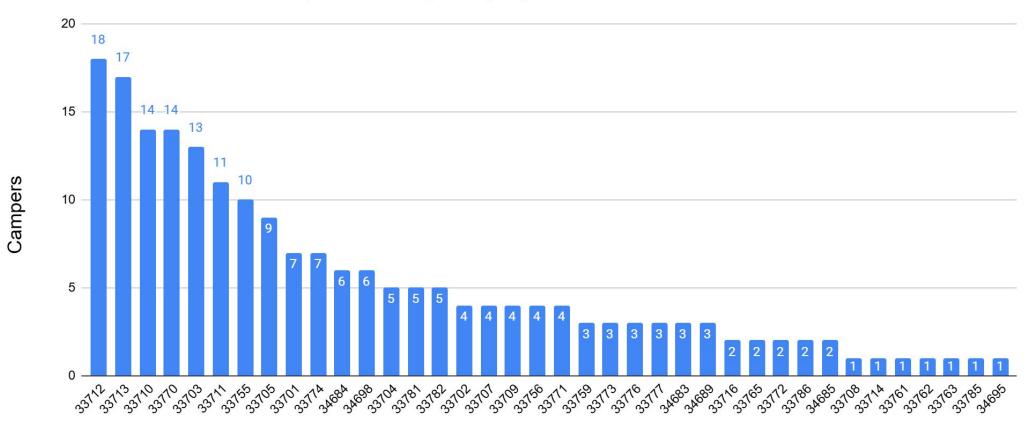

# Campers

# \$63K Art Camp Grants: 2025 Data - 4a

Creative Pinellas 2025 Art Camp Grant Campers by Zip Code

Zip Codes