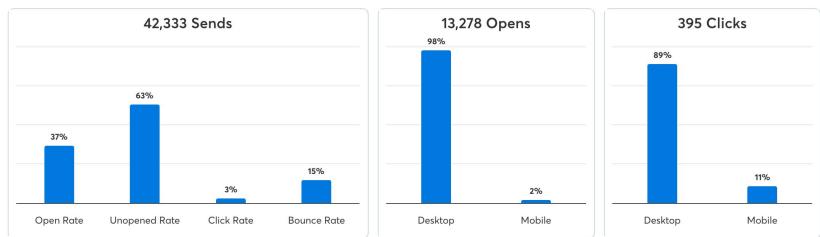

### Email

- Last month, we had 42,333 sends
- Our open rate for March was 37%, with a 3% click-to-open rate
- We added 52 new contacts, bringing the total to over 8,633 contacts.