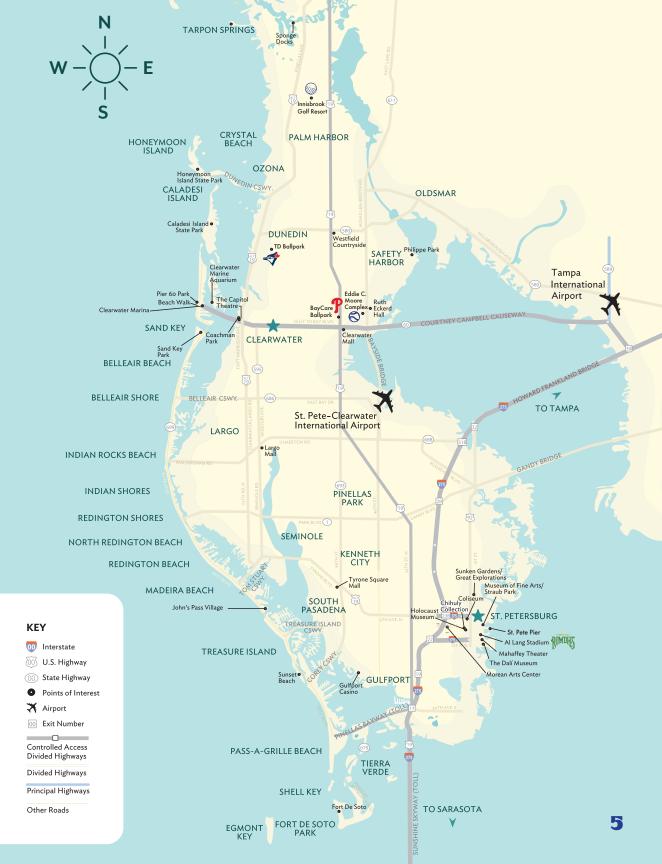

### GETTING GETTING HERE AROUND

The St. Pete-Clearwater area is served by two international airports—St. Pete-Clearwater International Airport (PIE) & Tampa International Airport (TPA)—& more than 25 airlines. Once you've reached your hotel, everything you need is nearby, thanks to convenient walkability & ample public transportation options including trolleys, rideshare & seasonal ferry services.

### DRIVE TIMES TO St. Pete-Clearwater

- Orlando Less than 3 hours
- Tampa 30-40 mins

Scan to explore maps, airports & transportation.