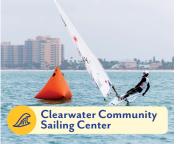

St. Pete-Clearwater is adjacent to the Gulf, Tampa Bay, Boca Ciega Bay & other stunning bodies of water, making it a coveted destination for world-class sailing, fishing, & open water events of all kinds.