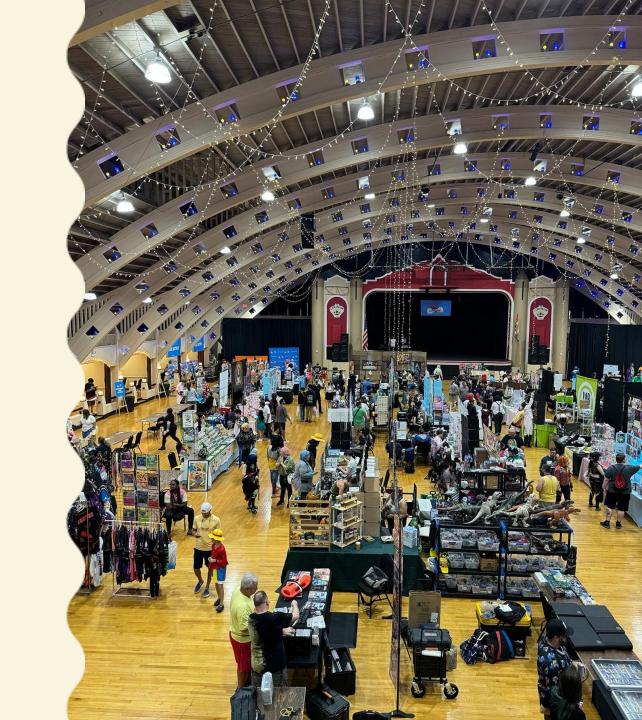

#### Anime St. Pete

**Organizer:** Florida Comic Cons

Venue: The Coliseum

Dates: September 28-29

**Market Segment:** Indoor Sports

**Impact:** 

• 2,520 Total Attendees

• 758 Overnight Visitors

• 557 Room Nights