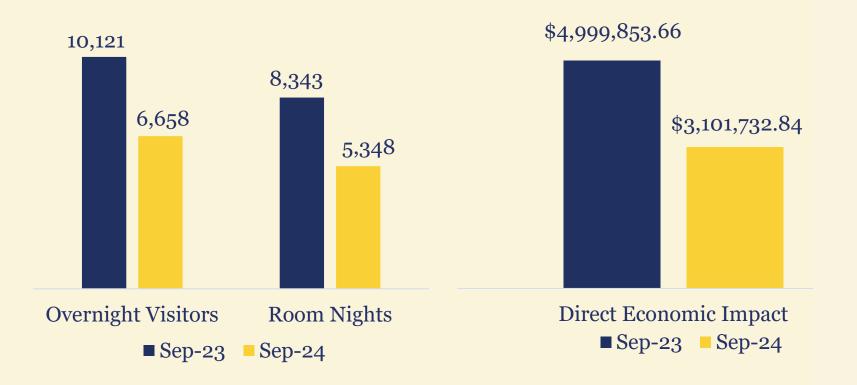

### September Overview

Hosted **6** events in September:

- **6,658** overnight visitors
- **\$3,101,732.84** in direct economic impact
- **5,348** room nights

#### Hosted **131** events:

- 181,287 overnight visitors
- **\$111,147,986.10** in direct economic impact
- **176,782** room nights