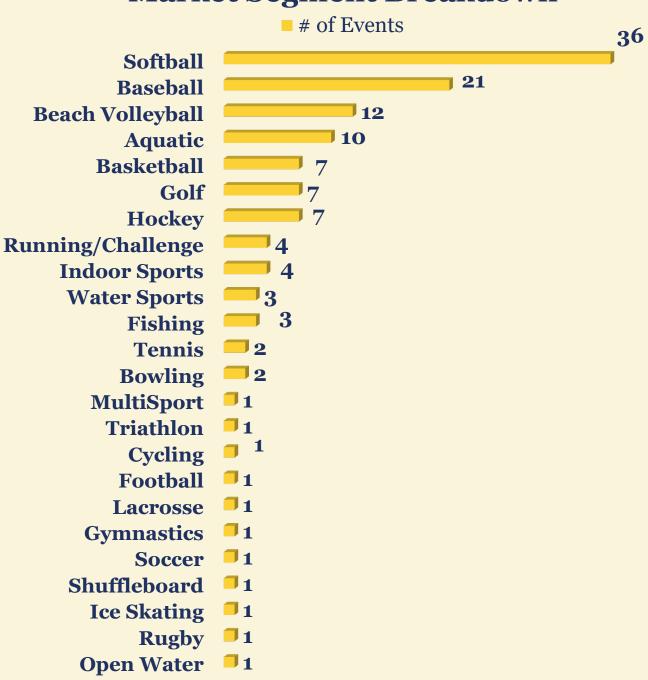

ngs

with various sports event organizers and fostered relationships at social events.







#### Michele Smith College Showcase & Softball for Hearts

Organizer: NSA West LLC

Venue: Multiple Venues in Pinellas County

**Dates:** September 14-15

Market Segment: Softball

**Impact:** 

4,500 Total Attendees

• 2,430 Overnight Visitors

• 1,951 Room Nights



#### Anime St. Pete

**Organizer:** Florida Comic Cons

Venue: The Coliseum

Dates: September 28-29

**Market Segment:** Indoor Sports

**Impact:** 

• 2,520 Total Attendees

• 758 Overnight Visitors

• 557 Room Nights





#### Year to Date

(10/1/2023 - 9/30/2024)

#### Hosted **131** events:

- 181,287 overnight visitors
- **\$111,147,986.10** in direct economic impact
- **176,782** room nights

#### **Market Segment Breakdown**





# THANK YOU