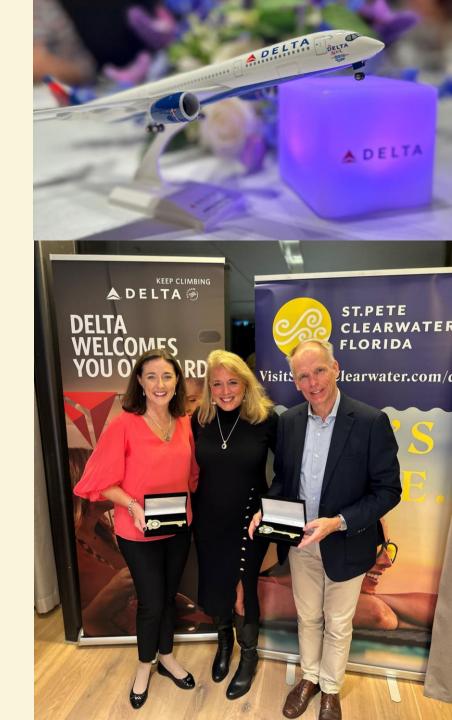

## AMSTERDAM -> TPA

VisitSPC celebrated the launch of the return of nonstop service from Amsterdam's Schiphol International Airport to Tampa International Airport

- The evening before the inaugural flight, joined Delta executives, Schiphol Airport executive, key Dutch tour operators, and Dutch consumer and travel trade media at the Conservatorium private dining room in Amsterdam for a dinner.
- Chair Peters presented a Key to Pinellas County to:
  - Clare Black Delta, GM Home Markets
  - Marcel Lekkerkerk Schiphol, Airline Partnerships Dir.