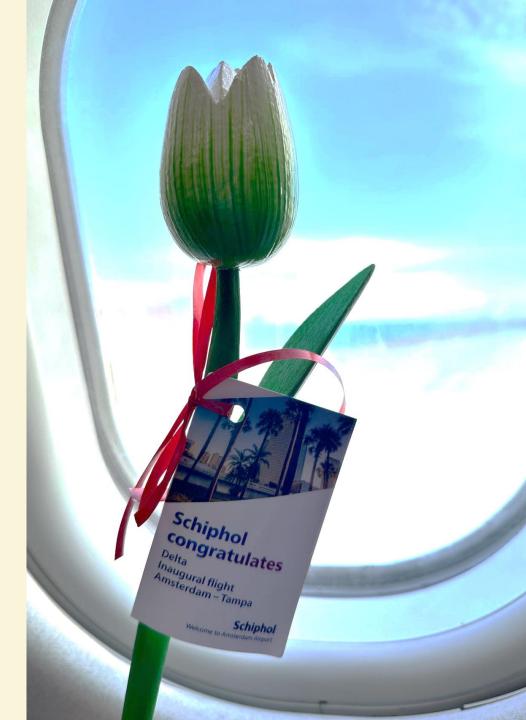

#### AMSTERDAM -> TPA

Stopped by our in-airport advertisement right by the high-traffic customs gate line!

Inaugural flight ribbon cutting gate ceremony.

Guests on the flight received an Amsterdam tulip as they entered the flight and were greeted by VisitSPC staff on the ground at Tampa International Airport upon arrival with a goodie bag to get them beach ready!