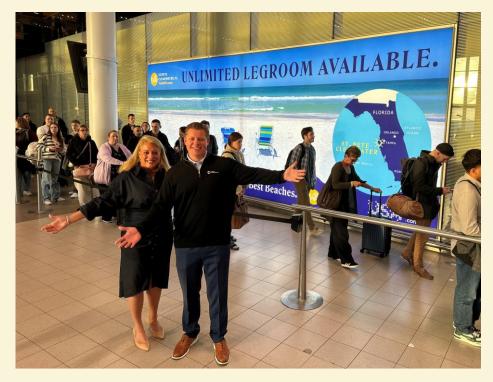

#### AMSTERDAM -> TPA

Stopped by our in-airport advertisement right by the high-traffic customs gate line!

Inaugural flight ribbon cutting gate ceremony.

Guests on the flight received an Amsterdam tulip as they entered the flight and were greeted by VisitSPC staff on the ground at Tampa International Airport upon arrival with a goodie bag to get them beach ready!