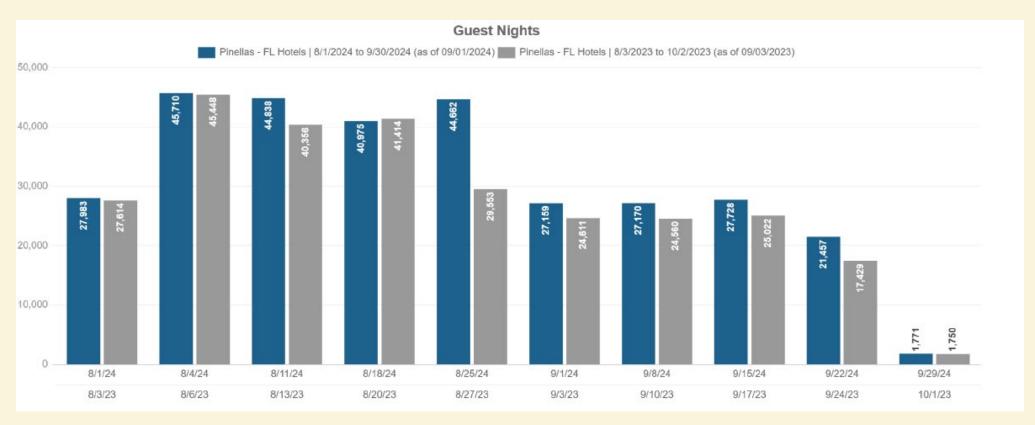

## August/September Pacing: Hotel Nights

**Hotel Guest Nights pacing data is up 11% August + September** 

Source: As of 9/9/2024 Direct hotel data from Key Data, in partnership with Amadeus