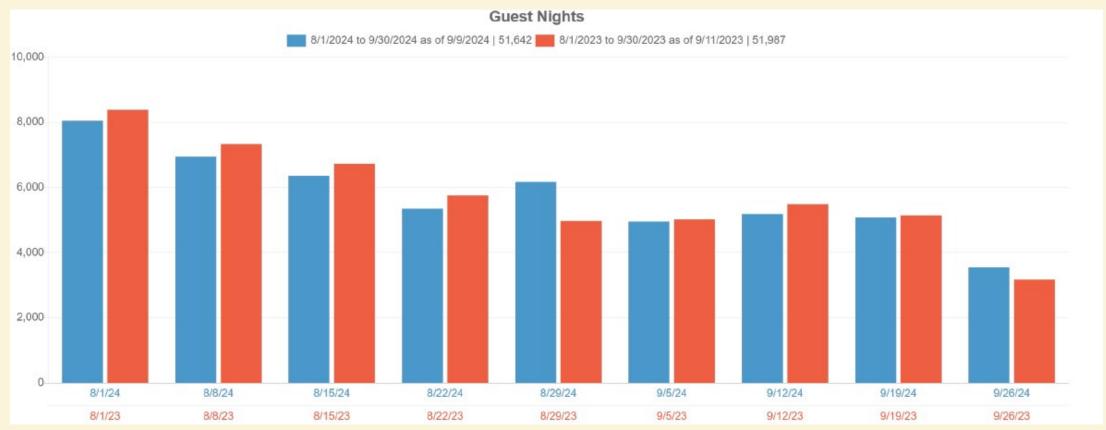

## August/September Pacing: Vacation Rental Nights

Vacation Rental Guest Nights pacing data is down 1% August + September

Source: As of 9/9/2024 Direct hotel data from Key Data