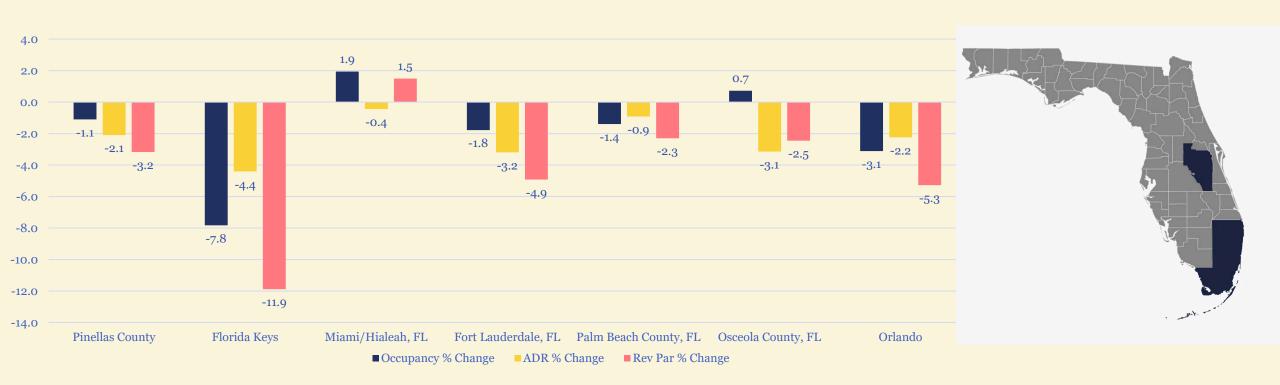

## **DESTINATION METRICS**

SEPTEMBER 2024



### July 2024 Visitors

#### **Monthly Snapshot:**

- July performance was below last year across the state of Florida.
- Vacation rental performance was lower than hotel.
- "Airbnb shares drop 14% due to fewer American guests" (The Independent).



#### Occupancy

- Hotel occupancy was 70.4%.
   Down 1.1% from last year.
- Vacation rental (VR) occupancy was 65.7%. Down 9% from last year.

#### **Daily Rate (ADR)**

- Hotel ADR was \$182.89. Down
   2.1% from last year
- Vacation rental ADR \$262.
   Down 1% from last year.

# Gulf Markets - Hotel Performance July 2024 | STR





Source: STR

# SE Florida Markets - Hotel Performance July 2024 | STR



Source: STR

### Year to Date TDT Collections

| Reporting Periods | FY23 Gross Tax | FY24 Gross Tax | Percent Monthly Change |
|-------------------|----------------|----------------|------------------------|
| October           | 6,564,993      | 6,023,444      | -8.2%                  |
| November          | 5,779,199      | 5,924,800      | 2.5%                   |
| December          | 6,600,518      | 6,152,575      | -6.8%                  |
| January           | 8,286,360      | 8,155,963      | -1.6%                  |
| February          | 10,581,926     | 10,559,734     | -0.2%                  |
| March             | 13,560,694     | 14,642,971     | 8.0%                   |
| April             | 10,688,516     | 9,740,782      | -8.9%                  |
| May               |