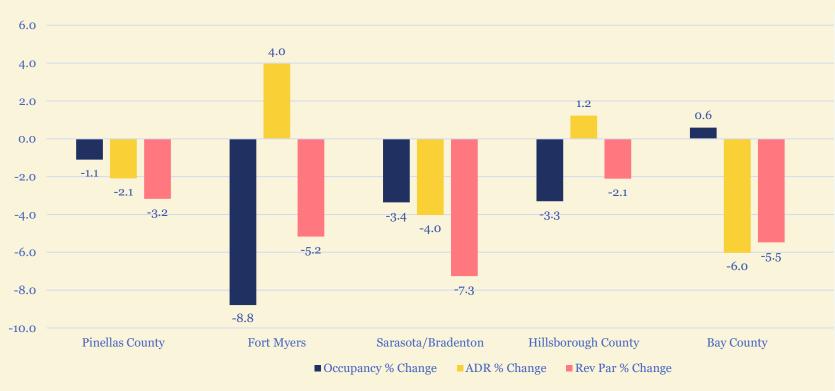

## **DESTINATION METRICS**

SEPTEMBER 2024



### July 2024 Visitors

#### **Monthly Snapshot:**

- July performance was below last year across the state of Florida.
- Vacation rental performance was lower than hotel.
- "Airbnb shares drop 14% due to fewer American guests" (The Independent).



#### Occupancy

- Hotel occupancy was 70.4%.
   Down 1.1% from last year.
- Vacation rental (VR) occupancy was 65.7%. Down 9% from last year.

#### **Daily Rate (ADR)**

- Hotel ADR was \$182.89. Down
   2.1% from last year
- Vacation rental ADR \$262.
   Down 1% from last year.

# Gulf Markets - Hotel Performance July 2024 | STR





Source: STR

# SE Florida Markets - Hotel Performance July 2024 | STR



Source: STR

### Year to Date TDT Collections

| Reporting Periods | FY23 Gross Tax | FY24 Gross Tax | Percent Monthly Change |
|-------------------|----------------|----------------|------------------------|
| October           | 6,564,993      | 6,023,444      | -8.2%                  |
| November          | 5,779,199      | 5,924,800      | 2.5%                   |
| December          | 6,600,518      | 6,152,575      | -6.8%                  |
| January           | 8,286,360      | 8,155,963      | -1.6%                  |
| February          | 10,581,926     | 10,559,734     | -0.2%                  |
| March             | 13,560,694     | 14,642,971     | 8.0%                   |
| April             | 10,688