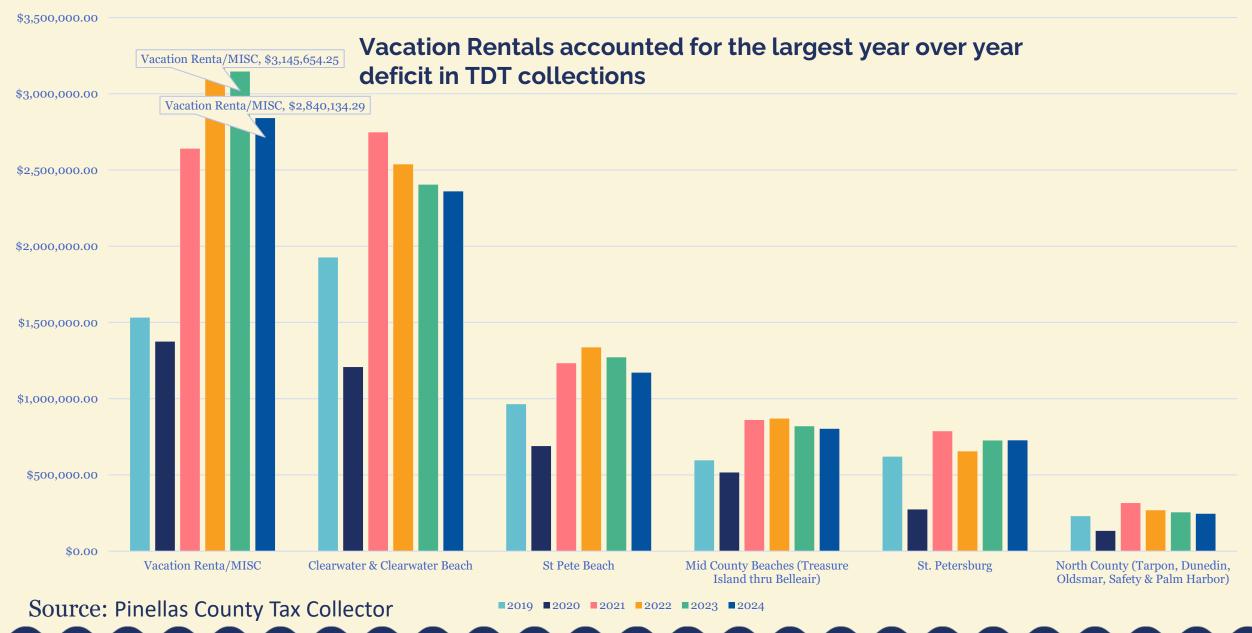

mber          | 6,600,518      | 6,152,575      | -6.8%                  |
| January           | 8,286,360      | 8,155,963      | -1.6%                  |
| February          | 10,581,926     | 10,559,734     | -0.2%                  |
| March             | 13,560,694     | 14,642,971     | 8.0%                   |
| April             | 10,688,516     | 9,740,782      | -8.9%                  |
| May               | 8,041,595      | 8,507,687      | 5.8%                   |
| June              | 8,247,904      | 8,520,815      | 3.3%                   |
| July              | 8,683,632      | 8,198,997      | -5.58%                 |
| Year to Date      | 87.035,335.72  | 86,427,769.73  | -0.70%                 |

Source: Pinellas County Tax Collector

### TDT by City/Area July 2019-2024



## August/September Pacing: Hotel Nights



**Hotel Guest Nights pacing data is up 11% August + September** 

Source: As of 9/9/2024 Direct hotel data from Key Data, in partnership with Amadeus

## August/September Pacing: Vacation Rental Nights



Vacation Rental Guest Nights pacing data is down 1% August + September

Source: As of 9/9/2024 Direct hotel data from Key Data