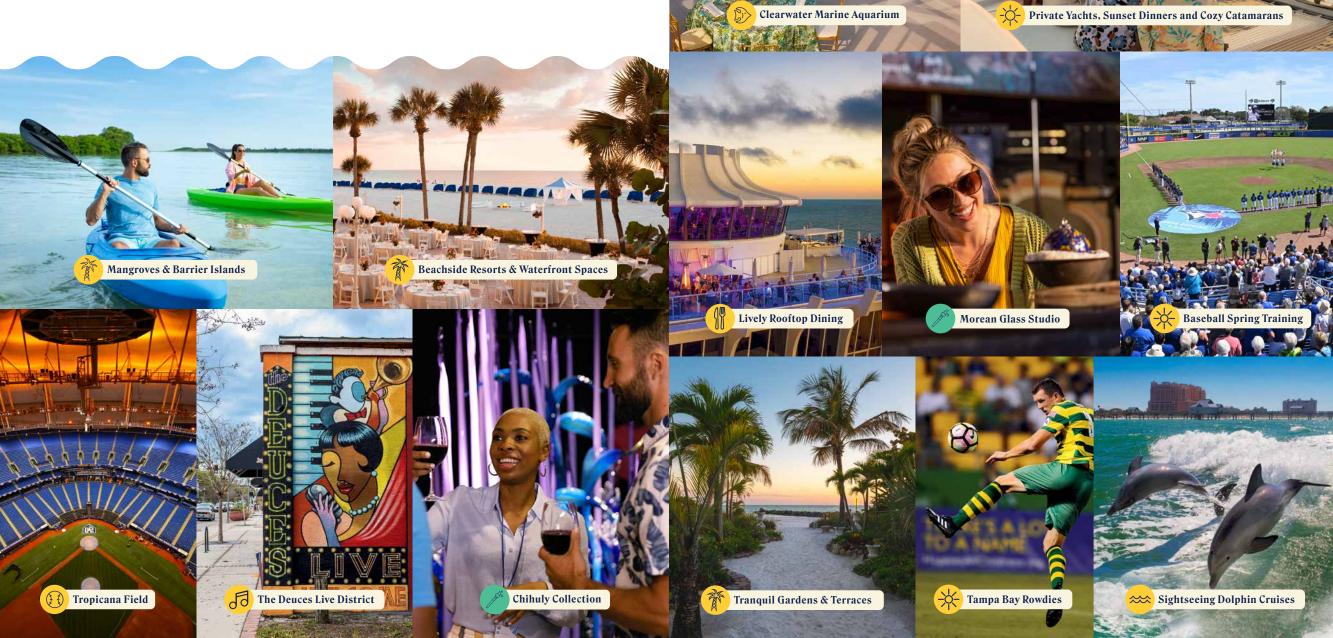

# UNIQUE EXPERIENCES & MEMORABLE VENUES

St. Pete-Clearwater offers an exciting variety of places to meet, work and play. From gorgeous galleries to sun-drenched greenspaces to the Gulf's open waters, these venues will draw attendees and keep them inspired.