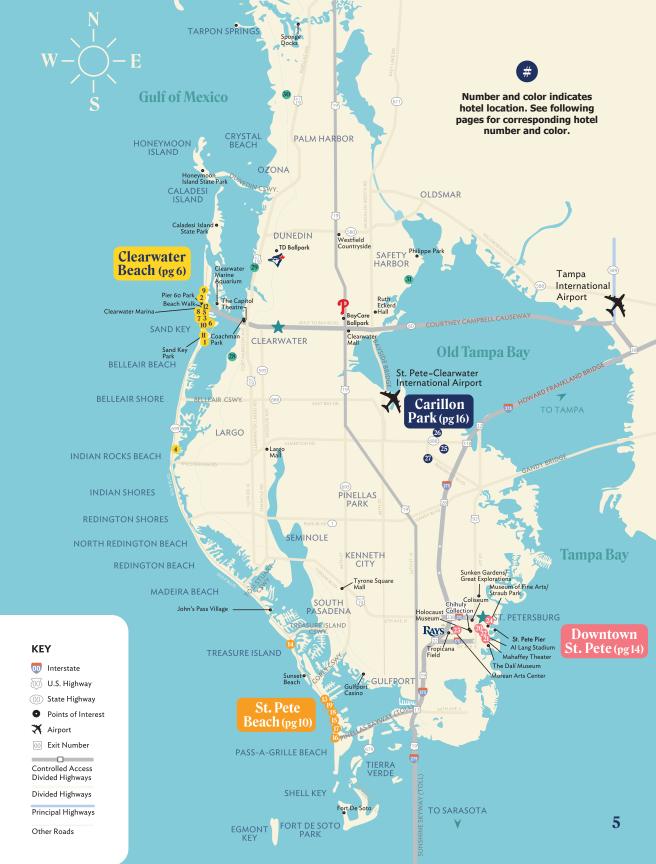

| CLEARWATER BEACH See map on pg 5 for hotel locations.  Spa Facilities Golf |                                                                                      | Guest<br>Rooms | Largest<br>Meeting<br>Room<br>(sq. ft.) | Total<br>Meeting<br>Space<br>(sq. ft.) |
|----------------------------------------------------------------------------|--------------------------------------------------------------------------------------|----------------|-----------------------------------------|----------------------------------------|
| 1                                                                          | Clearwater Beach<br>Marriott Suites on Sand Key<br>ClearwaterBeachMarriottSuites.com | 220            | 3,300                                   | 16,000                                 |
| 2                                                                          | Hilton Clearwater Beach<br>Resort & Spa<br>HiltonClearwaterBeach.com                 | 418            | 9,821                                   | 40,000                                 |
| 3                                                                          | Holiday Inn Hotel & Suites<br>Clearwater Beach<br>ClearwaterBeachHI.com              | 189            | 4,032                                   | 7,500                                  |
| 4                                                                          | Holiday Inn Hotel & Suites<br>Harbourside<br>HIHarbourside.com                       | 164            | 4,035                                   | 7,225                                  |
| 5                                                                          | Hyatt Regency Clearwater Beach Resort and Spa ClearwaterBeach.Regency.Hyatt.com      | 286            | 4,000                                   | 32,500                                 |

| CLEARWATER BEACH  See map on pg 5 for hotel locations.  Beachfront Spa Facilities Golf                                                                                                                                                                                                                                                                                                                                                                                                                                                                                                                                                                                                                                                                                                                                                                                                                                                                                                                                                                                                                                                                                                                                                                                                                                                                                                                                                                                                                                                                                                                                                                                                                                                                                                                                                                                                                                                                                                                                                                                                                                         |                                                       | Guest<br>Rooms | Largest<br>Meeting<br>Room<br>(sq. ft.) | Total<br>Meeting<br>Space<br>(sq. ft.) |
|--------------------------------------------------------------------------------------------------------------------------------------------------------------------------------------------------------------------------------------------------------------------------------------------------------------------------------------------------------------------------------------------------------------------------------------------------------------------------------------------------------------------------------------------------------------------------------------------------------------------------------------------------------------------------------------------------------------------------------------------------------------------------------------------------------------------------------------------------------------------------------------------------------------------------------------------------------------------------------------------------------------------------------------------------------------------------------------------------------------------------------------------------------------------------------------------------------------------------------------------------------------------------------------------------------------------------------------------------------------------------------------------------------------------------------------------------------------------------------------------------------------------------------------------------------------------------------------------------------------------------------------------------------------------------------------------------------------------------------------------------------------------------------------------------------------------------------------------------------------------------------------------------------------------------------------------------------------------------------------------------------------------------------------------------------------------------------------------------------------------------------|-------------------------------------------------------|----------------|-----------------------------------------|----------------------------------------|
|                                                                                                                                                                                                                                                                                                                                                                                                                                                                                                                                                                                                                                                                                                                                                                                                                                                                                                                                                                                                                                                                                                                                                                                                                                                                                                                                                                                                                                                                                                                                                                                                                                                                                                                                                                                                                                                                                                                                                                                                                                                                                                                                | IW Marriott<br>Clearwater Beach<br>Marriott.com/tpajw | 192            | 6,002                                   | 18,546                                 |
|                                                                                                                                                                                                                                                                                                                                                                                                                                                                                                                                                                                                                                                                                                                                                                                                                                                                                                                                                                                                                                                                                                                                                                                                                                                                                                                                                                                                                                                                                                                                                                                                                                                                                                                                                                                                                                                                                                                                                                                                                                                                                                                                | Opal Sands OpalSands.com                              | 230            | 7,650                                   | 39,381                                 |
|                                                                                                                                                                                                                                                                                                                                                                                                                                                                                                                                                                                                                                                                                                                                                                                                                                                                                                                                                                                                                                                                                                                                                                                                                                                                                                                                                                                                                                                                                                                                                                                                                                                                                                                                                                                                                                                                                                                                                                                                                                                                                                                                | Opal Sol OpalSol.com                                  | 248            | 8,800                                   | 48,187                                 |
|                                                                                                                                                                                                                                                                                                                                                                                                                                                                                                                                                                                                                                                                                                                                                                                                                                                                                                                                                                                                                                                                                                                                                                                                                                                                                                                                                                                                                                                                                                                                                                                                                                                                                                                                                                                                                                                                                                                                                                                                                                                                                                                                | Sandpearl Resort Sandpearl.com                        | 253            | 5,234                                   | 17,000                                 |
| The second secon | Shephard's Beach Resort Shephards.com                 | 140            | 4,400                                   | 12,000                                 |

### ST. PETE BEACH

Just outside the bustling city of St. Petersburg lies the laid-back beach community of St. Pete Beach. Here you'll find a variety of hotels along picturesque beaches, local seafood restaurants and breathtaking views of the Gulf coast.

| ST. PETE BEACH See map on pg 5 for hotel locations.  Spa Facilities Golf                                                                                                                                                                                                                                                                                                                                                                                                                                                                                                                                                                                                                                                                                                                                                                                                                                                                                                                                                                                                                                                                                                                                                                                                                                                                                                                                                                                                                                                                                                                                                                                                                                                                                                                                                                                                                                                                                                                                                                                                                                                       |                                                   | Guest<br>Rooms | Largest<br>Meeting<br>Room<br>(sq. ft.) | Total<br>Meeting<br>Space<br>(sq. ft.) |
|--------------------------------------------------------------------------------------------------------------------------------------------------------------------------------------------------------------------------------------------------------------------------------------------------------------------------------------------------------------------------------------------------------------------------------------------------------------------------------------------------------------------------------------------------------------------------------------------------------------------------------------------------------------------------------------------------------------------------------------------------------------------------------------------------------------------------------------------------------------------------------------------------------------------------------------------------------------------------------------------------------------------------------------------------------------------------------------------------------------------------------------------------------------------------------------------------------------------------------------------------------------------------------------------------------------------------------------------------------------------------------------------------------------------------------------------------------------------------------------------------------------------------------------------------------------------------------------------------------------------------------------------------------------------------------------------------------------------------------------------------------------------------------------------------------------------------------------------------------------------------------------------------------------------------------------------------------------------------------------------------------------------------------------------------------------------------------------------------------------------------------|---------------------------------------------------|----------------|-----------------------------------------|----------------------------------------|
| 13                                                                                                                                                                                                                                                                                                                                                                                                                                                                                                                                                                                                                                                                                                                                                                                                                                                                                                                                                                                                                                                                                                                                                                                                                                                                                                                                                                                                                                                                                                                                                                                                                                                                                                                                                                                                                                                                                                                                                                                                                                                                                                                             | Bellwether Beach Resort BellwetherBeachResort.com | 156            | 2,800                                   | 5,000                                  |
| 14                                                                                                                                                                                                                                                                                                                                                                                                                                                                                                                                                                                                                                                                                                                                                                                                                                                                                                                                                                                                                                                                                                                                                                                                                                                                                                                                                                                                                                                                                                                                                                                                                                                                                                                                                                                                                                                                                                                                                                                                                                                                                                                             | Bilmar Beach Resort BilmarBeachResort.com         | 166            | 3,000                                   | 8,000                                  |
| 15                                                                                                                                                                                                                                                                                                                                                                                                                                                                                                                                                                                                                                                                                                                                                                                                                                                                                                                                                                                                                                                                                                                                                                                                                                                                                                                                                                                                                                                                                                                                                                                                                                                                                                                                                                                                                                                                                                                                                                                                                                                                                                                             | Dolphin Beach Resort DolphinBeach.com             | 173            | 2,625                                   | 6,749                                  |
| 16                                                                                                                                                                                                                                                                                                                                                                                                                                                                                                                                                                                                                                                                                                                                                                                                                                                                                                                                                                                                                                                                                                                                                                                                                                                                                                                                                                                                                                                                                                                                                                                                                                                                                                                                                                                                                                                                                                                                                                                                                                                                                                                             | Don CeSar Hotel doncesar.com                      | 277            | 5,671                                   | 28,000                                 |
| at one or one of the large of t | The Hotel Zamora TheHotelZamora.com               | 72             | 1,141                                   | 11,148                                 |

### ST. PETE BEACH

See map on pg 5 for hotel locations.

Largest Total Meeting Meeting Guest Rooms Space Room (sq. ft.) (sq. ft.)

10,584

70,000

Sirata Beach Resort Sirata.com

TradeWinds Resort - Island **Grand & RumFish Beach** 

# DOWNTOWN ST. PETE

Discover the eclectic charm of this one-of-a-kind community. With its thriving arts districts, diverse food scene, vibrant nightlife and 26 acres of space to shop, eat and play along the St. Pete Pier, this unique and walkable community offers lively city life and endless ways to gather—on and off the clock.

# CARILLON PARK

Elevate your event at this business-park-meets-outdoor-oasis. Carillon Park is centrally located with easy access to airports, beaches and downtown St. Pete. And with its lush greenery, tranquil ponds, corporate headquarters and the new Topgolf entertainment venue, it's the ideal destination to get away and get down to business.