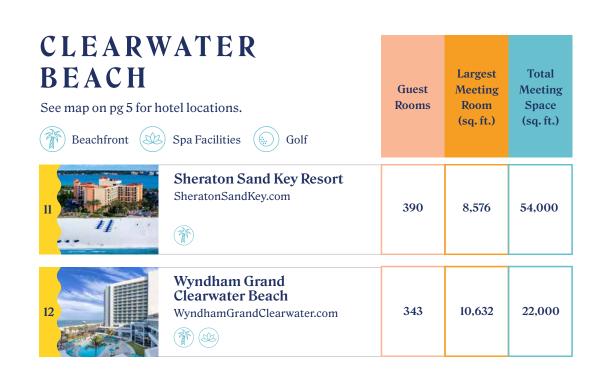

| CLEARWATER BEACH See map on pg 5 for hotel locations.  Spa Facilities Golf |                                                                                      | Guest<br>Rooms | Largest<br>Meeting<br>Room<br>(sq. ft.) | Total<br>Meeting<br>Space<br>(sq. ft.) |
|----------------------------------------------------------------------------|--------------------------------------------------------------------------------------|----------------|-----------------------------------------|----------------------------------------|
| 1                                                                          | Clearwater Beach<br>Marriott Suites on Sand Key<br>ClearwaterBeachMarriottSuites.com | 220            | 3,300                                   | 16,000                                 |
| 2                                                                          | Hilton Clearwater Beach<br>Resort & Spa<br>HiltonClearwaterBeach.com                 | 418            | 9,821                                   | 40,000                                 |
| 3                                                                          | Holiday Inn Hotel & Suites<br>Clearwater Beach<br>ClearwaterBeachHI.com              | 189            | 4,032                                   | 7,500                                  |
| 4                                                                          | Holiday Inn Hotel & Suites<br>Harbourside<br>HIHarbourside.com                       | 164            | 4,035                                   | 7,225                                  |
| 5                                                                          | Hyatt Regency Clearwater Beach Resort and Spa ClearwaterBeach.Regency.Hyatt.com      | 286            | 4,000                                   | 32,500                                 |

| CLEARWATER BEACH  See map on pg 5 for hotel locations.  Beachfront Spa Facilities Golf                                                                                                                                                                                                                                                                                                                                                                                                                                                                                                                                                                                                                                                                                                                                                                                                                                                                                                                                                                                                                                                                                                                                                                                                                                                                                                                                                                                                                                                                                                                                                                                                                                                                                                                                                                                                                                                                                                                                                                                                                                         |                                                       | Guest<br>Rooms | Largest<br>Meeting<br>Room<br>(sq. ft.) | Total<br>Meeting<br>Space<br>(sq. ft.) |
|--------------------------------------------------------------------------------------------------------------------------------------------------------------------------------------------------------------------------------------------------------------------------------------------------------------------------------------------------------------------------------------------------------------------------------------------------------------------------------------------------------------------------------------------------------------------------------------------------------------------------------------------------------------------------------------------------------------------------------------------------------------------------------------------------------------------------------------------------------------------------------------------------------------------------------------------------------------------------------------------------------------------------------------------------------------------------------------------------------------------------------------------------------------------------------------------------------------------------------------------------------------------------------------------------------------------------------------------------------------------------------------------------------------------------------------------------------------------------------------------------------------------------------------------------------------------------------------------------------------------------------------------------------------------------------------------------------------------------------------------------------------------------------------------------------------------------------------------------------------------------------------------------------------------------------------------------------------------------------------------------------------------------------------------------------------------------------------------------------------------------------|-------------------------------------------------------|----------------|-----------------------------------------|----------------------------------------|
|                                                                                                                                                                                                                                                                                                                                                                                                                                                                                                                                                                                                                                                                                                                                                                                                                                                                                                                                                                                                                                                                                                                                                                                                                                                                                                                                                                                                                                                                                                                                                                                                                                                                                                                                                                                                                                                                                                                                                                                                                                                                                                                                | IW Marriott<br>Clearwater Beach<br>Marriott.com/tpajw | 192            | 6,002                                   | 18,546                                 |
|                                                                                                                                                                                                                                                                                                                                                                                                                                                                                                                                                                                                                                                                                                                                                                                                                                                                                                                                                                                                                                                                                                                                                                                                                                                                                                                                                                                                                                                                                                                                                                                                                                                                                                                                                                                                                                                                                                                                                                                                                                                                                                                                | Opal Sands OpalSands.com                              | 230            | 7,650                                   | 39,381                                 |
|                                                                                                                                                                                                                                                                                                                                                                                                                                                                                                                                                                                                                                                                                                                                                                                                                                                                                                                                                                                                                                                                                                                                                                                                                                                                                                                                                                                                                                                                                                                                                                                                                                                                                                                                                                                                                                                                                                                                                                                                                                                                                                                                | Opal Sol OpalSol.com                                  | 248            | 8,800                                   | 48,187                                 |
|                                                                                                                                                                                                                                                                                                                                                                                                                                                                                                                                                                                                                                                                                                                                                                                                                                                                                                                                                                                                                                                                                                                                                                                                                                                                                                                                                                                                                                                                                                                                                                                                                                                                                                                                                                                                                                                                                                                                                                                                                                                                                                                                | Sandpearl Resort Sandpearl.com                        | 253            | 5,234                                   | 17,000                                 |
| The second secon | Shephard's Beach Resort Shephards.com                 | 140            | 4,400                                   | 12,000                                 |