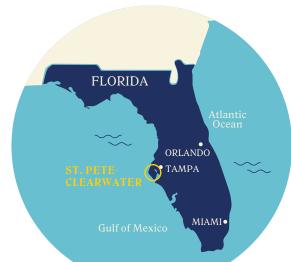

# GETTING HERE AND GETTING AROUND

The St. Pete-Clearwater area is served by two international airports—St. Pete-Clearwater International Airport (PIE) and Tampa International Airport (TPA)—and more than 20 airlines. Once you've reached your hotel, everything you need is nearby, thanks to convenient walkability and ample public transportation options including trolleys, rideshare and seasonal ferry services.