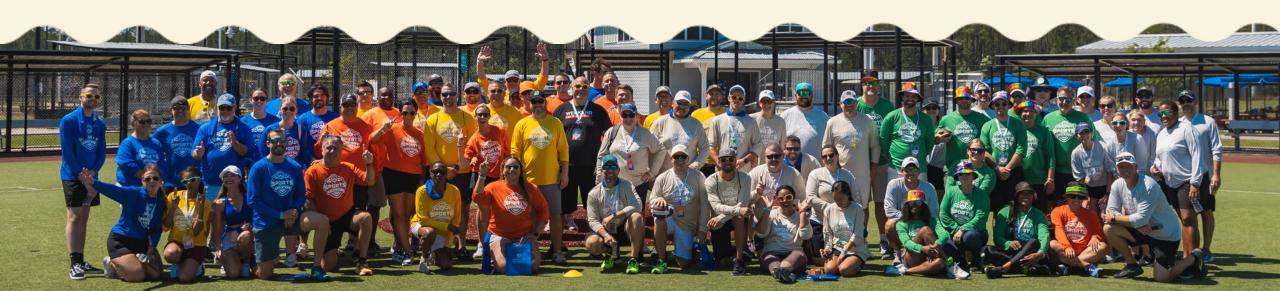

## Florida Sports Foundation (FSF) Summit

• Location: Panama City Beach, FL

• **Dates:** May 20-23

• Staff Member: Caleb Peterson

• **Summary:** The annual FSF Summit provides the platform to collaborate with other Florida sports commissions and network with event organizers. VisitSPC had 12 appointments, completed a course on earned media, and was briefed on the strategic plan for the foundation.