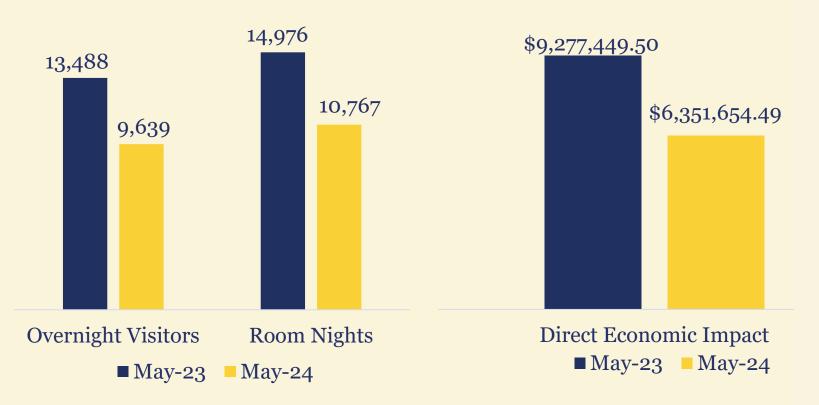

### May Overview

Hosted 11 events in May:

- 9,639 overnight visitors
- **\$6,351,654.49** in direct economic impact
- **10,767** room nights