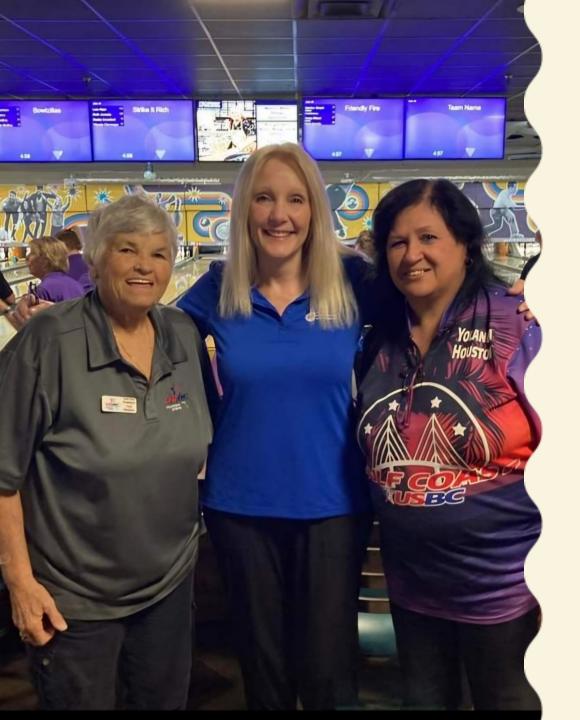

### 2024 Women's State Championship Tournament

**Organizer:** Florida State USBC

Venue: Seminole Lanes

**Dates:** May 18-19, 25-26, & June 1-2

Market Segment: Bowling

**Impact:** 

- 1,075 Total Attendees
- 950 Overnight Visitors
- 763 Room Nights(Final Report Pending)