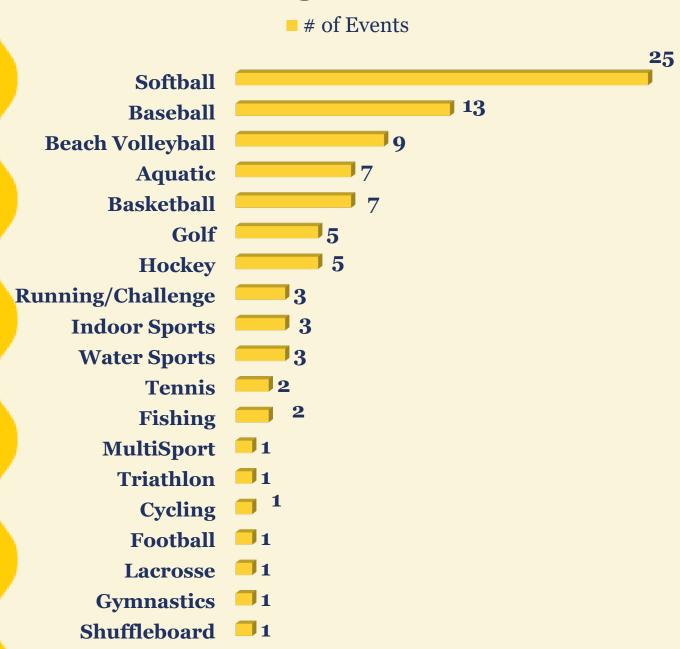

65 Room Nights (Final Report Pending)





### 2024 Women's State Championship Tournament

**Organizer:** Florida State USBC

Venue: Seminole Lanes

**Dates:** May 18-19, 25-26, & June 1-2

Market Segment: Bowling

**Impact:** 

- 1,075 Total Attendees
- 950 Overnight Visitors
- 763 Room Nights(Final Report Pending)





# FCSAA Division I Softball Championship

**Organizer:** Florida College System

Activities Association (FCSAA)

Venue: Eddie C. Moore

**Dates:** May 5-8

Market Segment: Softball

**Impact:** 

• 500 Total Attendees

• 457 Overnight Visitors

• 775 Room Nights





### Year to Date

(10/1/2023 - 5/31/2024)

#### Hosted **93** events:

- 144,470 overnight visitors
- **\$86,930,581.99** in direct economic impact
- **136,482** room nights

### **Market Segment Breakdown**





### THANK YOU