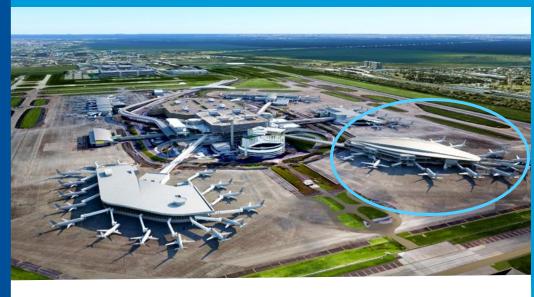

# Airside D

#### **EXISTING**

#### **PROPOSED**

**STATUS**: Received Board approval in September 2022; Construction begins in 2024. Expected completion in 2027.

**BACKGROUND**: Airside D was originally scheduled to begin the design phase in 2021; was delayed due to COVID. Timeline revalidated as part of Master Plan Update.

**TOTAL BUDGET:** \$787,384,000