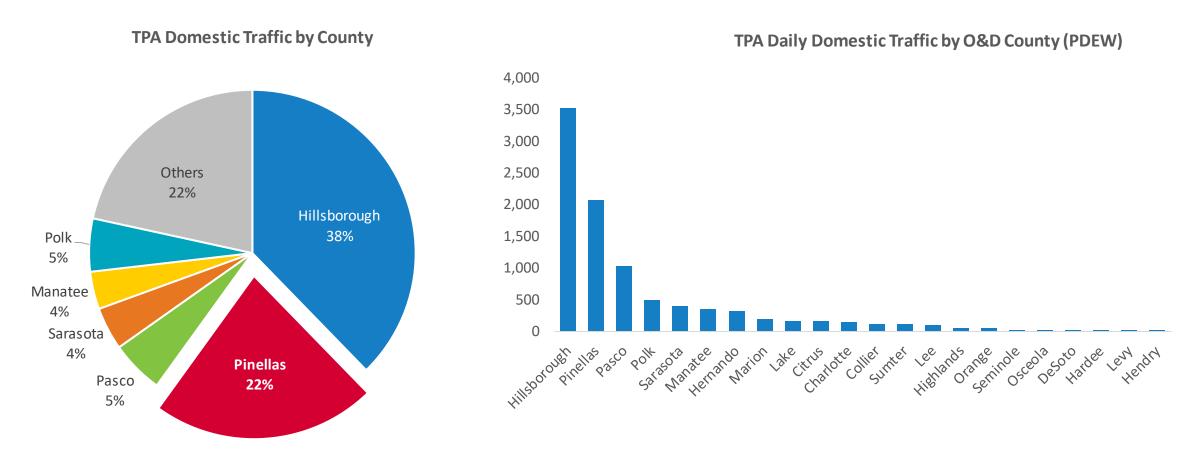

# Hillsborough & Pinellas Contribute 60% of Originating Traffic

Over 3,700 daily originating passengers come from other area counties

Source: ADI Airport Catchment Analytics (YE June 2022) – TPA Primary and Secondary Catchments