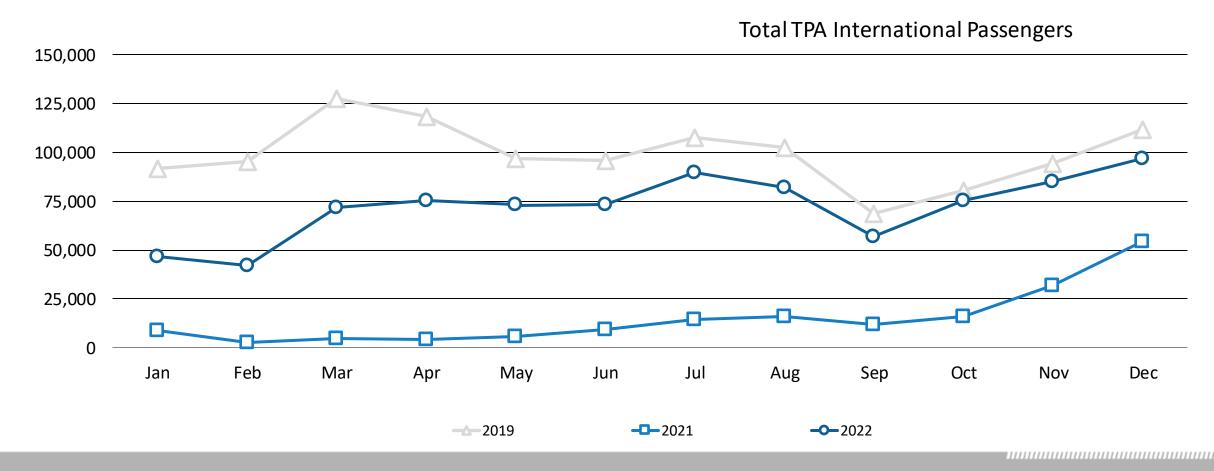

# **International Passengers**

TPA served 869,601 international passengers in CY2022, -27.1% vs. CY2019 and +386.8% vs. CY2021