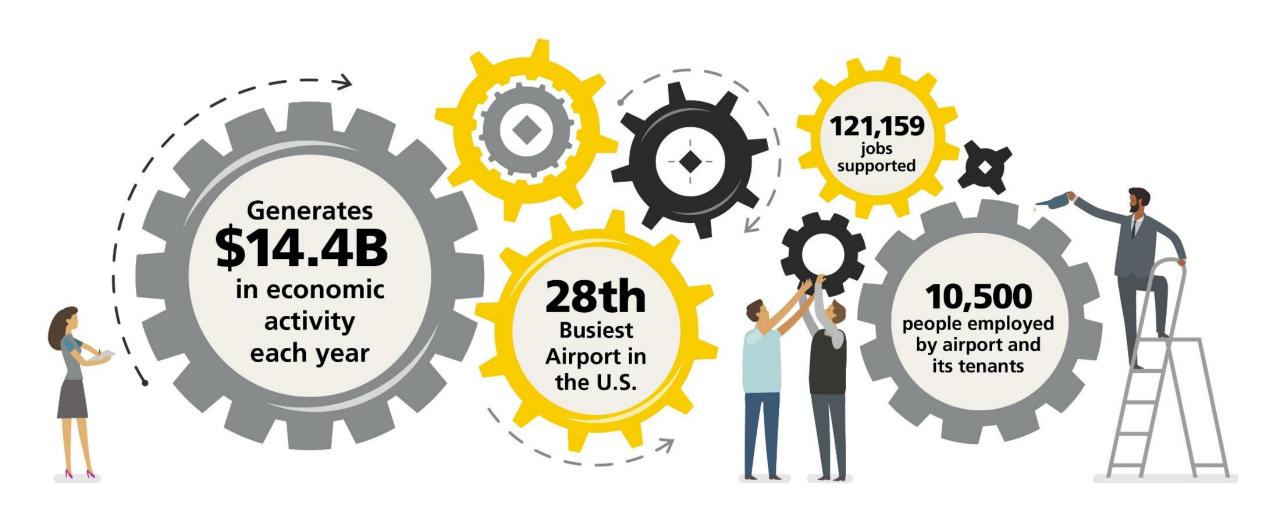

# **Total Passengers**

TPA served 21,527,863 total passengers in CY2022, -4.3% vs. CY2019 and +18.8% vs. CY2021

# **International Passengers**

TPA served 869,601 international passengers in CY2022, -27.1% vs. CY2019 and +386.8% vs. CY2021