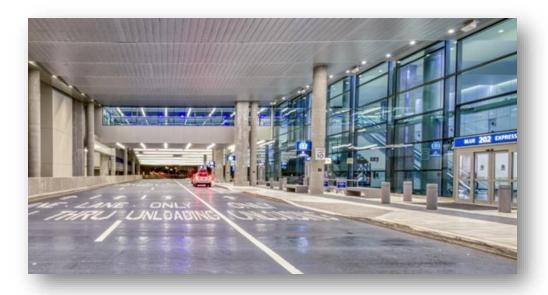

# Blue Express Curbsides

- *INNOVATION*: These express curbsides are one-of-a-kind in the U.S.
- For passengers \*without\* checked luggage
- Pick up and drop off
- Red Express coming in 2025