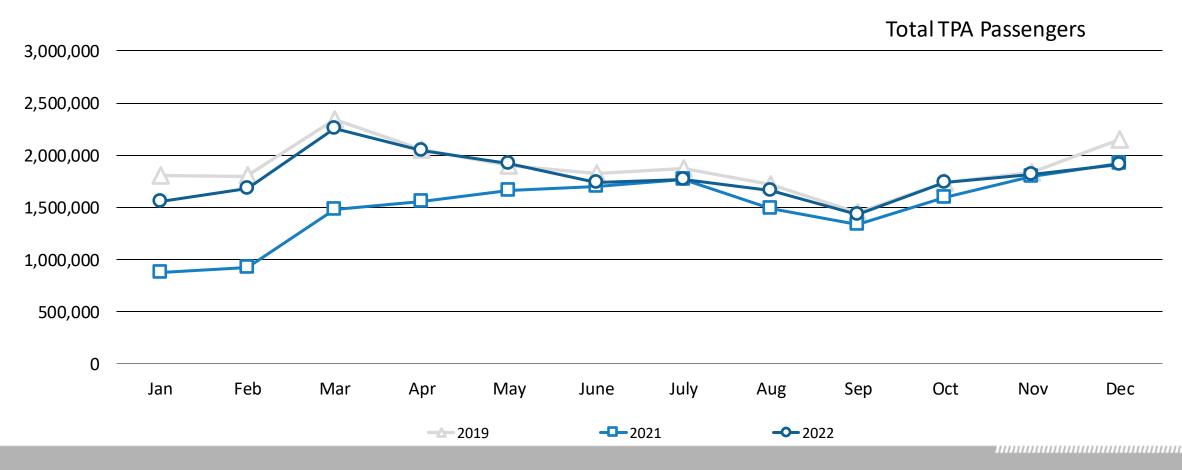

# **Total Passengers**

TPA served 21,527,863 total passengers in CY2022, -4.3% vs. CY2019 and +18.8% vs. CY2021