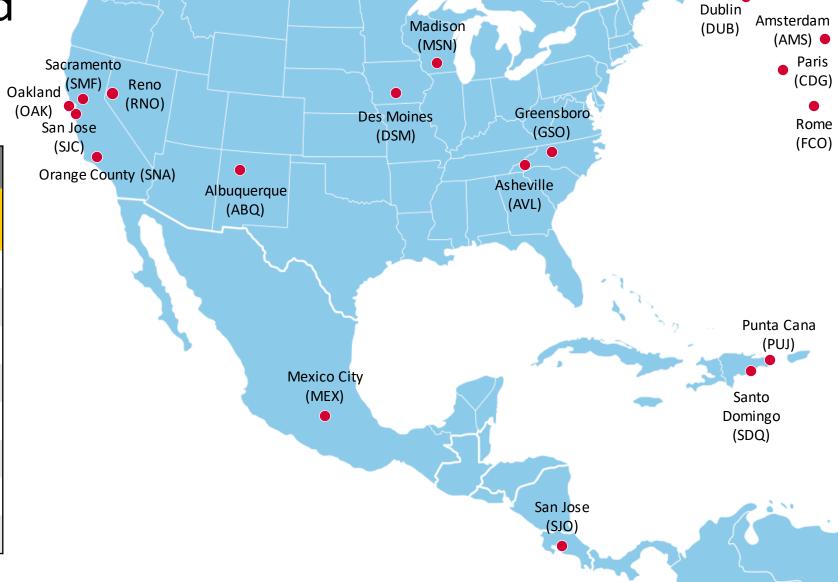

# TPA Largest Unserved

| Domestic |              |  |  |
|----------|--------------|--|--|
| City     | 2019<br>PDEW |  |  |
| SMF      | 80.6         |  |  |
| SNA      | 66.7         |  |  |
| SJC      | 62.5         |  |  |
| GSO      | 60.8         |  |  |
| ABQ      | 56.3         |  |  |
| MSN      | 46.1         |  |  |
| AVL      | 42.8         |  |  |
| OAK      | 42.6         |  |  |
| RNO      | 40.0         |  |  |
| DSM      | 39.2         |  |  |

| International |              |  |  |  |
|---------------|--------------|--|--|--|
| City          | 2019<br>PDEW |  |  |  |
| AMS           | 51.7         |  |  |  |
| CDG           | 37.4         |  |  |  |
| FCO           | 34.2         |  |  |  |
| SJO           | 31.2         |  |  |  |
| DUB           | 27.7         |  |  |  |
| SDQ           | 25.9         |  |  |  |
| PUJ           | 25.7         |  |  |  |
| MEX           | 23.3         |  |  |  |

Source: Diio Mi YE Dec 2019, PDEW= Passengers Daily Each Way