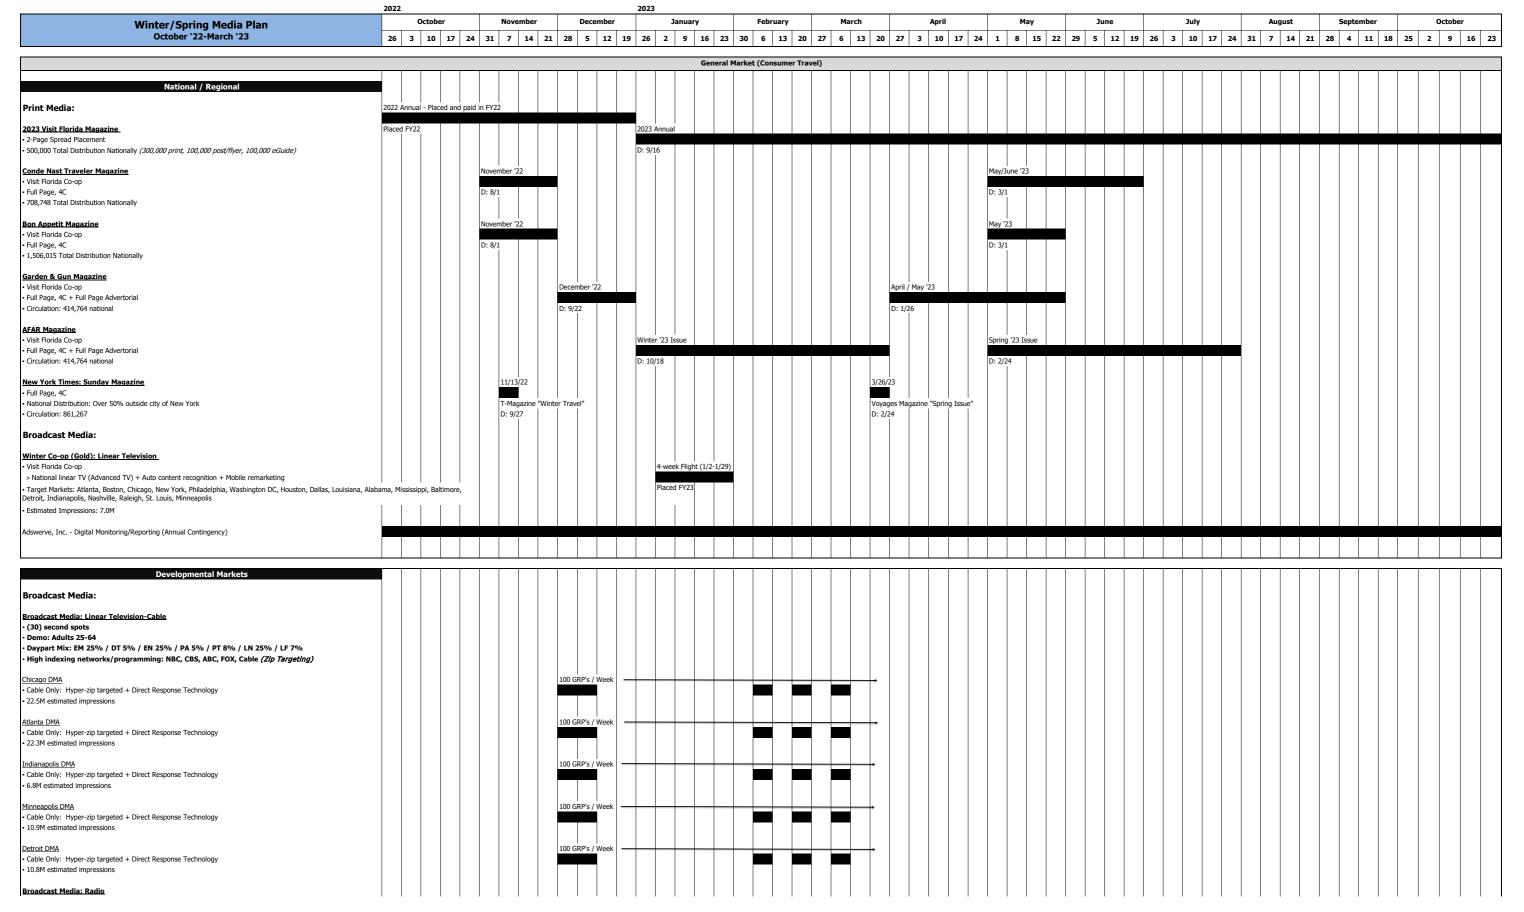

FY23 Media Plan

UPDATED MARCH 2, 2023

|                                                                                                                                                                                                                                                      | 2022     | Oct | ober |    | N/  | ovemb   |           |      | Decem | hor      | 2023     |   | January |    |         | Febru  | lany | м- | arch     |      | April |       | 1 | May |    | June  |    |      | July |      |      | Augu | <br>Τ. | Septemb | 0.5 |      | October |  |
|------------------------------------------------------------------------------------------------------------------------------------------------------------------------------------------------------------------------------------------------------|----------|-----|------|----|-----|---------|-----------|------|-------|----------|----------|---|---------|----|---------|--------|------|----|----------|------|-------|-------|---|-----|----|-------|----|------|------|------|------|------|--------|---------|-----|------|---------|--|
| Winter/Spring Media Plan<br>October '22-March '23                                                                                                                                                                                                    | 26       |     |      | 24 |     |         |           | _    |       |          | 9 26     | _ |         |    | 23 30   |        |      |    | 13 20    | 27 3 |       | 17 24 | 1 |     | 22 | <br>_ | 19 | 26 3 |      | 17 2 | 4 31 |      | <br>   | -       |     | 25 2 |         |  |
| (30) second spots + promotional partnerships/influencers     Demo: Adults 25-64     Daypart Mix: AM 25% / MD 25% / PM 25% / EV 15% / SS 10%     High indexing formats: AC, Country, Rock, Soft AC, Classic Rock, News Talk, NPR, African-American, H | lispanic | :   |      |    |     |         |           |      |       |          |          |   |         |    |         |        |      |    |          |      |       |       |   |     |    |       |    |      |      |      |      |      |        |         |     |      |         |  |
| <u>Chicago DMA</u> - 29.8M estimated impressions                                                                                                                                                                                                     |          |     |      |    |     |         |           |      |       |          |          |   |         | 10 | 0 GRP's | / Week |      |    |          |      |       |       |   |     |    |       |    |      |      |      |      |      |        |         |     |      |         |  |
| Atlanta DMA - 20.7M estimated impressions                                                                                                                                                                                                            |          |     |      |    |     |         |           |      |       |          |          |   |         | 10 | 0 GRP's | / Week |      |    | -        |      |       |       |   |     |    |       |    |      |      |      |      |      |        |         |     |      |         |  |
| Indianapolis DMA  • 6.1M estimated impressions                                                                                                                                                                                                       |          |     |      |    |     |         |           |      |       |          |          |   |         | 10 | 0 GRP's | / Week |      |    | <b>-</b> |      |       |       |   |     |    |       |    |      |      |      |      |      |        |         |     |      |         |  |
| Minneapolis DMA  • 11.6M estimated impressions                                                                                                                                                                                                       |          |     |      |    |     |         |           |      |       |          |          |   |         | 10 | 0 GRP's | / Week |      |    | •        |      |       |       |   |     |    |       |    |      |      |      |      |      |        |         |     |      |         |  |
| Detroit DMA  • 13.7MM estimated impressions                                                                                                                                                                                                          |          |     |      |    |     |         |           |      |       |          |          |   |         | 10 | 0 GRP's | / Week |      |    | -        |      |       |       |   |     |    |       |    |      |      |      |      |      |        |         |     |      |         |  |
| Out-of-Home Media:                                                                                                                                                                                                                                   |          |     |      |    |     |         |           |      |       |          |          |   |         |    |         |        |      |    |          |      |       |       |   |     |    |       |    |      |      |      |      |      |        |         |     |      |         |  |
| Chicago DMA  - Digital Billboard Network: 30 locations hyper targeted to align with cable HH's  - 67.6M estimated impressions                                                                                                                        |          |     |      |    |     |         | ek Period |      |       |          |          |   |         |    |         |        |      |    |          |      |       |       |   |     |    |       |    |      |      |      |      |      |        |         |     |      |         |  |
| Gas Station TV: 176 stations / 1762 screens hyper targeted to align with cable HH's     4.8M estimated impressions                                                                                                                                   |          |     |      |    |     |         | ek Period |      |       |          |          |   |         |    |         |        |      |    |          |      |       |       |   |     |    |       |    |      |      |      |      |      |        |         |     |      |         |  |
| Digital EV Charging Station: 33 screens / :08 second duration - (179 index Tesla ownership)     3.0M estimated impressions                                                                                                                           |          |     |      |    | (3) | ) 4-wee | K Pellou  | 15   | /1    | 1) 4     | l naviad |   |         |    |         |        |      |    |          |      |       |       |   |     |    |       |    |      |      |      |      |      |        |         |     |      |         |  |
| Movie Theater: Prime position 30 sec spot / 23 venues / 242 screens hyper targeted to align with cable HH's     930K estimated impressions - (121 index movie goers)                                                                                 |          |     |      |    |     |         |           |      |       | 1) 4-wee | k period |   |         |    |         |        |      |    |          |      |       |       |   |     |    |       |    |      |      |      |      |      |        |         |     |      |         |  |
| Atlanta DMA  Digital Billboard Network: 21 locations hyper targeted to align with cable HH's  3.2MM estimated impressions                                                                                                                            |          |     |      |    |     |         | ek Period |      |       |          |          |   |         |    |         |        |      |    |          |      |       |       |   |     |    |       |    |      |      |      |      |      |        |         |     |      |         |  |
| Gas Station TV: 114 stations / 902 screens hyper targeted to align with cable HH's     1.6M estimated impressions                                                                                                                                    |          |     |      |    |     |         |           |      |       |          |          |   |         |    |         |        |      |    |          |      |       |       |   |     |    |       |    |      |      |      |      |      |        |         |     |      |         |  |
| Digital EV Charging Station: 45 screens / :08 second duration - (179 index Tesla ownership)     3.4M estimated impressions                                                                                                                           |          |     |      |    | (3) | ) 4-wee | ek Period | S    |       |          |          |   |         |    |         |        |      |    |          |      |       |       |   |     |    |       |    |      |      |      |      |      |        |         |     |      |         |  |
| <u>Indianapolis DMA</u> - Digital Billboard Network: 5 locations hyper targeted to align with cable HH's  - 9.9MM estimated impressions                                                                                                              |          |     |      |    |     |         | ek Period |      |       |          |          |   |         |    |         |        |      |    |          |      |       |       |   |     |    |       |    |      |      |      |      |      |        |         |     |      |         |  |
| Gas Station TV: 13 stations / 113 screens hyper targeted to align with cable HH's     338K estimated impressions                                                                                                                                     |          |     |      |    |     |         |           |      |       |          |          |   |         |    |         |        |      |    |          |      |       |       |   |     |    |       |    |      |      |      |      |      |        |         |     |      |         |  |
| Digital EV Charging Station: 45 screens / :08 second duration - (179 index Tesla ownership)     612K estimated impressions                                                                                                                           |          |     |      |    | (3) | ) 4-wee | ek Period | 15   |       |          |          |   |         |    |         |        |      |    |          |      |       |       |   |     |    |       |    |      |      |      |      |      |        |         |     |      |         |  |
| Movie Theater: LPS & Prime position 30 sec spot / 3 venues / 30 screens hyper targeted to align with cable HH's     56K estimated impressions - (121 index movie goers)                                                                              |          |     |      |    |     |         |           |      | (1    | 1) 4-wee | k period |   |         |    |         |        |      |    |          |      |       |       |   |     |    |       |    |      |      |      |      |      |        |         |     |      |         |  |
| Minneapolis DMA  - Digital Billboard Network: 9 locations hyper targeted to align with cable HH's  - 16.2MM estimated impressions                                                                                                                    |          |     |      |    |     |         | ek Period |      |       |          |          |   |         |    |         |        |      |    |          |      |       |       |   |     |    |       |    |      |      |      |      |      |        |         |     |      |         |  |
| Gas Station TV: 153 stations / 1730 screens hyper targeted to align with cable HH's     3.8M estimated impressions                                                                                                                                   |          |     |      |    | (3) | ) 4-wee | ek Period | is   |       |          |          |   |         |    |         |        |      |    |          |      |       |       |   |     |    |       |    |      |      |      |      |      |        |         |     |      |         |  |
| Movie Theater: Prime position 30 sec spot / 20 venues / 248 screens hyper targeted to align with cable HH's     538K estimated impressions - (121 index movie goers)                                                                                 |          |     |      |    |     |         |           |      | (1    | 1) 4-wee | k period |   |         |    |         |        |      |    |          |      |       |       |   |     |    |       |    |      |      |      |      |      |        |         |     |      |         |  |
| Detroit DMA  Digital Billboard Network: 11 locations hyper targeted to align with cable HH's  28.7MM estimated impressions                                                                                                                           |          |     |      |    |     |         | ek Period |      |       |          |          |   |         |    |         |        |      |    | -        |      |       |       |   |     |    |       |    |      |      |      |      |      |        |         |     |      |         |  |
| Gas Station TV: 57 stations / 521 screens hyper targeted to align with cable HH's     1.3M estimated impressions                                                                                                                                     |          |     |      |    |     |         | ek Period |      |       |          |          |   |         |    |         |        |      |    |          |      |       |       |   |     |    |       |    |      |      |      |      |      |        |         |     |      |         |  |
| Digital EV Charging Station: 22 screens / :08 second duration - (179 index Tesla ownership)     1.3M estimated impressions                                                                                                                           |          |     |      |    | (3) | ) 4-wee | ek Period | is ' |       |          |          |   |         |    |         |        |      |    |          |      |       |       |   |     |    |       |    |      |      |      |      |      |        |         |     |      |         |  |