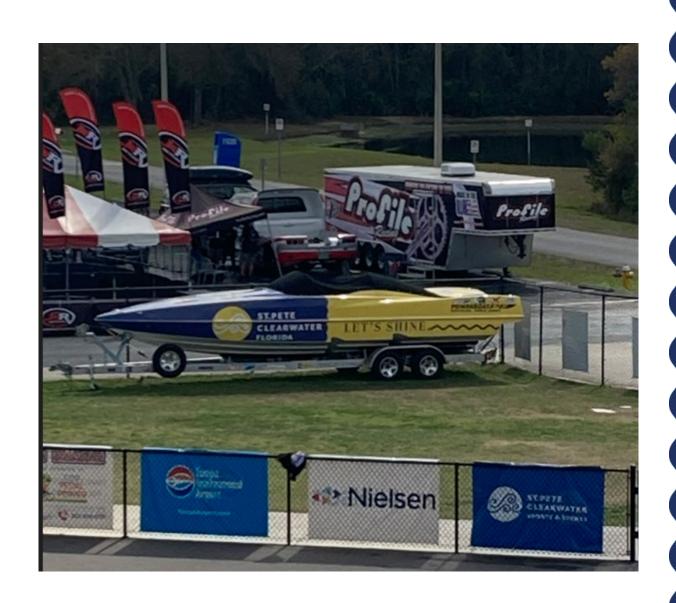

#### BMX Gator Nationals

Date: February 24-26

**Location:** Oldsmar Sports Complex

**Department Support:** Sports

Staff Lead: Jake Hermann

**Department Support:** Sports

- Branded Boat
- Signage