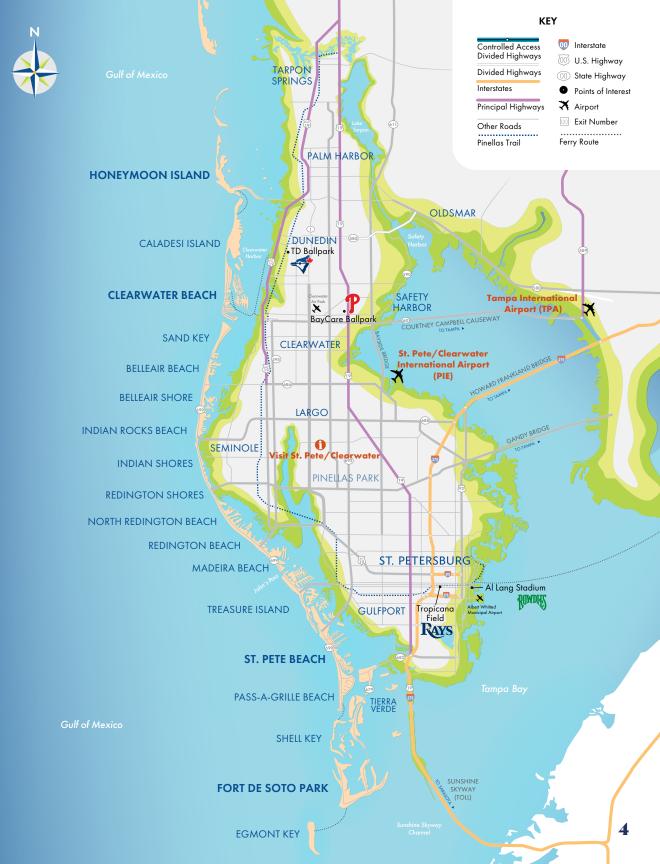

You can surround yourself with 35 miles of pristine white sand, including St. Pete Beach, voted the #1 beach in America by Tripadvisor for 2021. And nature's wonders come alive with the relaxing sway of palm trees and our gorgeous emerald green Gulf waters. Or experience the all-new St. Pete Pier, spread along 26 acres of dazzling Tampa Bay coastline, featuring plenty of green space to explore, enticing restaurants, an interactive family playground and much more.