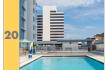

# Hotel Zamora

St. Pete Beach - Waterfront Total Meeting Space: 11,148 sq. ft. Largest Ballroom: 1,141 sq. ft. 72 rooms

thehotelzamora.com