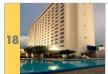

# **Dolphin Beach Resort & Conference Center**

St. Pete Beach - Beachfront Total Meeting Space: 6,500 sq. ft. Largest Ballroom: 2,600 sq. ft. 173 rooms dolphinbeach.com