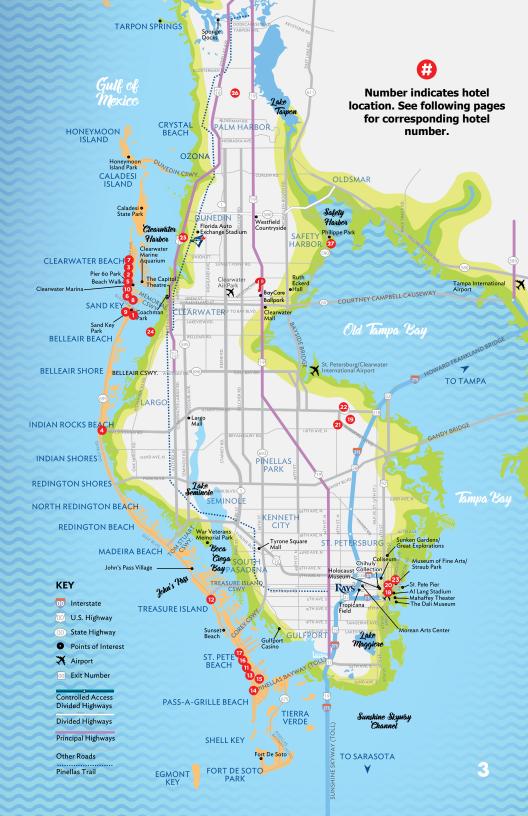

See map on page 3 for hotel location.

Clearwater Beach Marriott Suites on Sand Key

Clearwater Beach - Waterfront Total Meeting Space: 11,000 sq. ft. Largest Ballroom: 3,300 sq. ft. 220 rooms

clearwaterbeachmarriottsuites.com