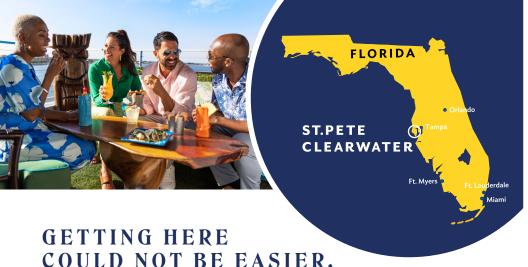

### Safety Harbor Resort and Spa

Safety Harbor - Downtown/Waterfront Total Meeting Space: 30,000 sq. ft. Largest Ballroom: 3,500 sq. ft. 172 rooms safetyharborspa.com

.

The St. Pete/Clearwater area is served by two international airports -St. Pete/Clearwater International Airport (PIE) and Tampa International Airport (TPA) - and more than 20 airlines. J.D. Power named Tampa International Airport the #1 large airport in its 2022 North America Airport Satisfaction Study.

# Driving times to St. Pete/Clearwater:

- Fort Myers 118 mi / 190 km (approx. 1 hr, 50 mins)
- Fort Lauderdale 249 mi / 401 km (approx. 3 hrs, 45 mins)
- Miami 269 mi / 433 km (approx. 4 hr, 10 mins)
- Orlando 107 mi / 172 km (approx. 90 mins)
- Tampa 24 mi / 39 km (approx. 30 mins)