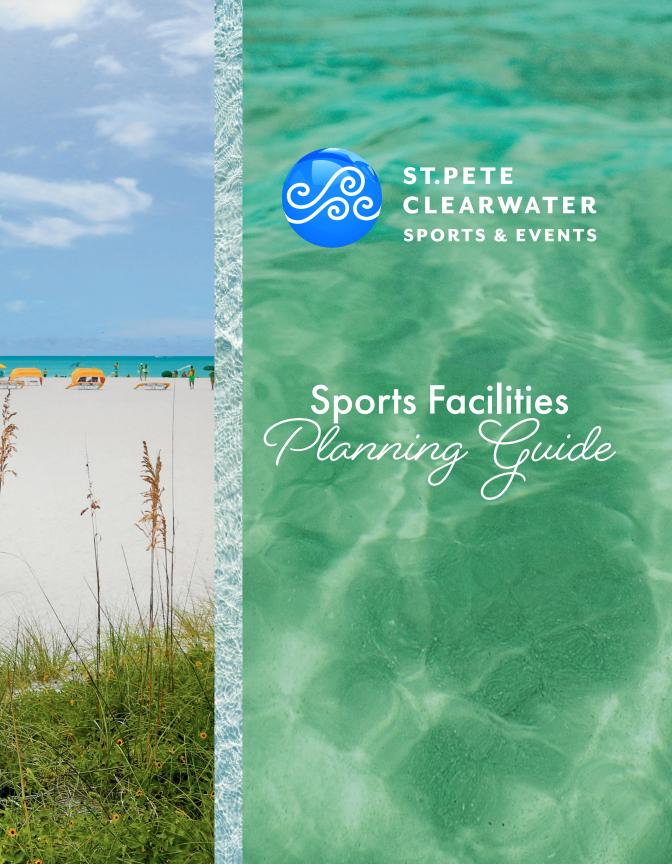

You can surround yourself with 35 miles of pristine white sand, including St. Pete Beach, voted the #1 beach in America by Tripadvisor for 2021. And nature's wonders come alive with the relaxing sway of palm trees and our gorgeous emerald green Gulf waters. Or experience the all-new St. Pete Pier, spread along 26 acres of dazzling Tampa Bay coastline, featuring plenty of green space to explore, enticing restaurants, an interactive family playground and much more.