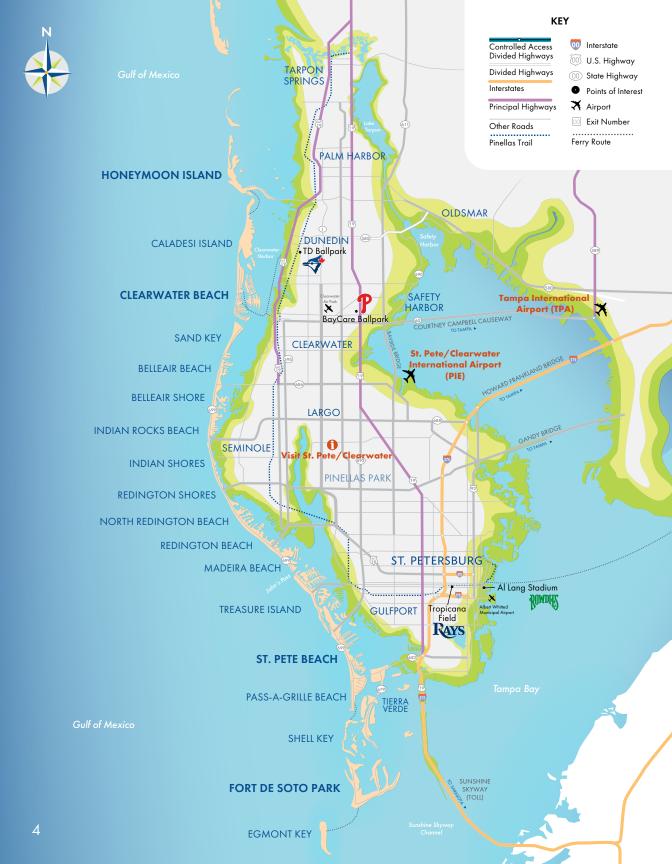

## Ready. Set. Go!

When you bring your sporting event to St. Pete/Clearwater, you're coming to a destination that has little competition. Here, our sporting venues are part of an outdoor paradise, with vivid and vibrant colors everywhere.

You can surround yourself with 35 miles of pristine white sand, including St. Pete Beach, voted the #1 beach in America by Tripadvisor for 2021. And nature's wonders come alive with the relaxing sway of palm trees and our gorgeous emerald green Gulf waters. Or experience the all-new St. Pete Pier, spread along 26 acres of dazzling Tampa Bay coastline, featuring plenty of green space to explore, enticing restaurants, an interactive family playground and much more.

This isn't your everyday sporting event destination. It's a place that awakens all the senses.